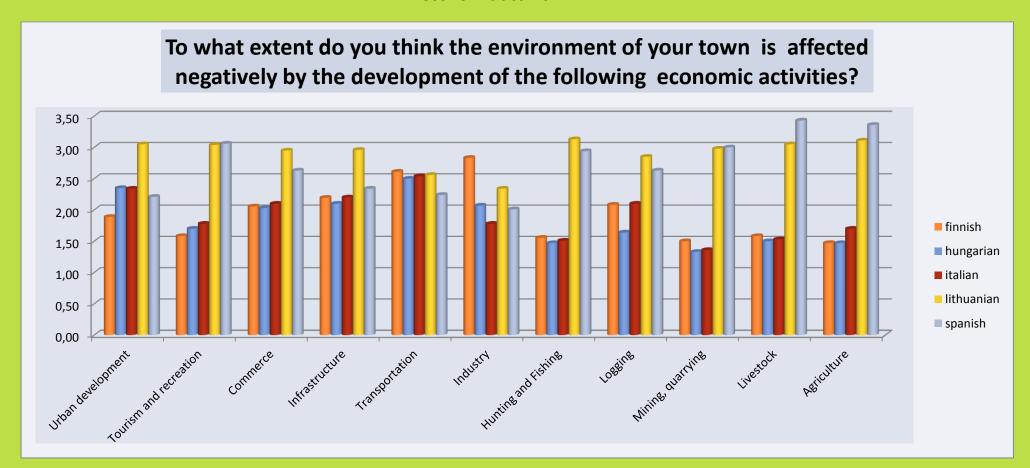

Few future possibilities for the youth

Unemployment

Insufficient salaries or pensions

To what extent do you think the environment of your town is affected negatively by the development of the following economic activit