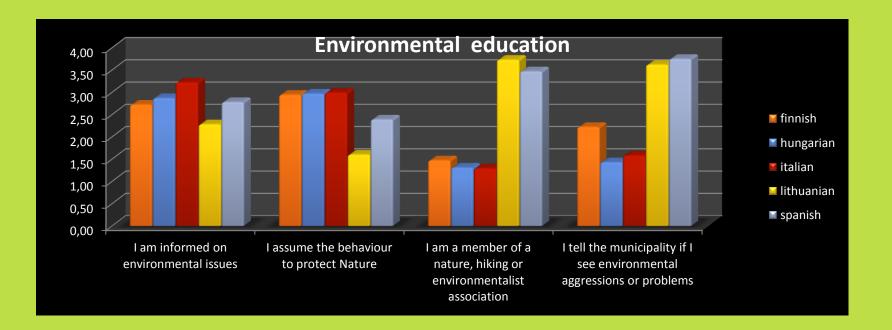

|         |            |         |
| Dirt on beaches, sea shore, lake or river banks     | 1111    |           |         | 11         |         |
| Problems associated with industry                   |         |           |         |            |         |
| Degradation of agricultural areas                   | 11      |           | 111     | 111        |         |
| Contaminated soil                                   |         |           |         |            |         |
| Damage to parks, forests or wildlife                |         |           |         |            |         |
| Other                                               |         |           |         |            |         |





### How often do you do the following conservation measures?





























## So eco gree

### Which do you think are the five most important socio-economic problems of your municipality?

|                                                                       | finnish | hungarian | italian | lithuanian | spanish |
|-----------------------------------------------------------------------|---------|-----------|---------|------------|---------|
| Few training opportunities for adults                                 |         |           |         |            |         |
| Few future possibilities for the youth                                | 11111   | 1111      | 11111   | 11111      | 1111    |
| Lack of extracurricular activities for children and teenagers         |         |           |         |            |         |
| Inadequate public services and fa