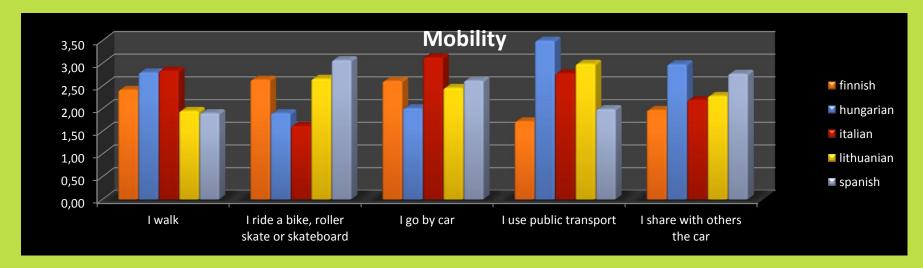

|         |           |         |            |         |
| Dirt on beaches, sea shore, lake or river banks     | 1111    |           |         | 11         |         |
| Problems associated with industry                   |         |           |         |            |         |
| Degradation of agricultural areas                   | 11      |           | 111     | 111        |         |
| Contaminated soil                                   |         |           |         |            |         |
| Damage to parks, forests or wildlife                |         |           |         |            |         |
| Other                                               |         |           |         |            |         |





### How often do you do the following conservation measures?





























## So eco gree

### Which do you think are the five most important socio-economic problems of your municipality?

|                                                                       | finnish | hungarian | italian | lithuanian | spanish |
|-----------------------------------------------------------------------|---------|-----------|---------|------------|---------|
| Few training opportunities for adults                                 |         |           |         |            |         |
| Few future possibilities for the youth                                | 11111   | 1111      | 11111   | 11111      | 1111    |
| Lack of extracurricular activities for children and teenagers         |         |           |         |            |         |
| Inadequate public ser