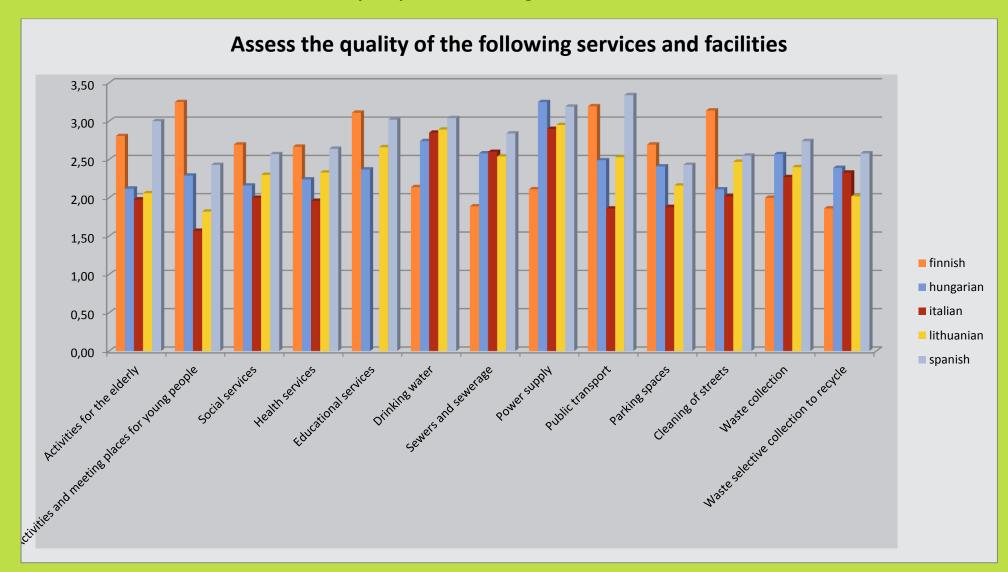

pulation                                   |         |           |         |            |         |
| Security problems                                                     | 11      | !!        |         | !!         |         |
| Balancing work and family life                                        |         |           |         |            |         |
| Other                                                                 |         |           |         |            |         |

Few future possibilities for the youth

Unemployment

Insufficient salaries or pensions





To what extent do you think the environment of your town is affected negatively by the development of the following economic activit





# So eco green

### Assess the quality of the following services and facilities