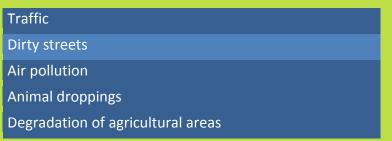

## Which do you think are the top five local environmental problems?

|                                                     | finnish | hungarian | italian | lithuanian | spanish |
|-----------------------------------------------------|---------|-----------|---------|------------|---------|
| Traffic                                             | 1111    | 1111      | 11111   |            | 111     |
| Noise                                               |         | !!        |         |            | !       |
| Air pollution                                       | 11111   | !         |         | 1111       | 1.1     |
| Dirty streets                                       |         | 11111     | 1111    |            | 11111   |
| Degradation of public buildings or vandalism        |         |           |         |            |         |
| Excessive population or density of buildings        |         |           |         |            |         |
| Quality of drinking water                           |         |           | !!      |            |         |
| Uncontrolled waste                                  | !       | !!!       |         |            |         |
| Animal droppings                                    | !       |           | !       | 11111      | 1111    |
| Excess of waste and lack of recycling               |         |           |         | !          |         |
| Lack of space for strolling and rest                |         |           |         |            |         |
| Quality and maintenance of green and natural spaces |         |           |         |            |         |
| Dirt on beaches, sea shore, lake or river banks     | 1111    |           |         | 11         |         |
| Problems associated with industry                   |         |           |         |            |         |
| Degradation of agricultural areas                   | 11      |           | 111     | 111        |         |
| Contaminated soil                                   |         |           |         |            |         |
| Damage to parks, forests or wildlife                |         |           |         |            |         |
| Other                                               |         |           |         |            |         |