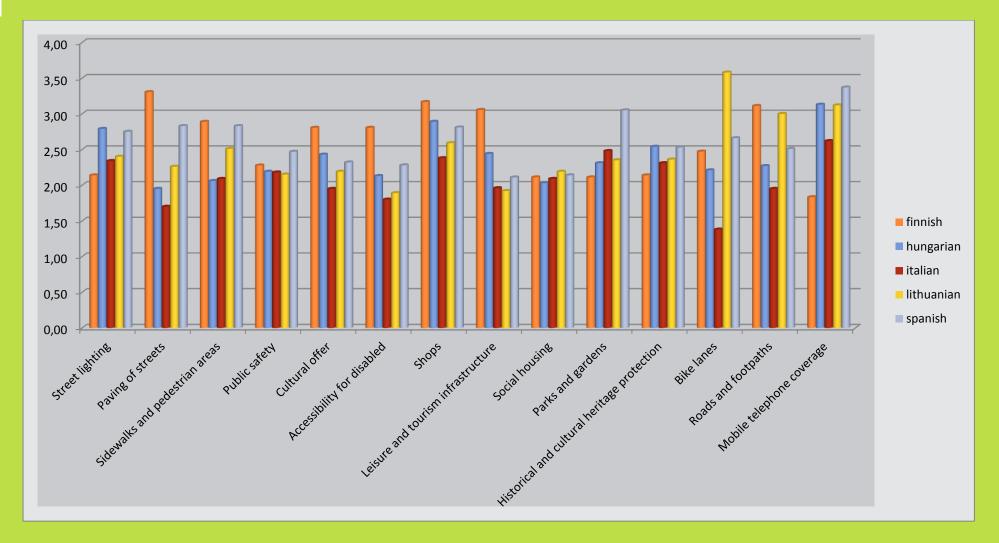

|         |           |         |            |         |
| Security problems                                                     | 11      | !!        |         | !!         |         |
| Balancing work and family life                                        |         |           |         |            |         |
| Other                                                                 |         |           |         |            |         |

Few future possibilities for the youth

Unemployment

Insufficient salaries or pensions





To what extent do you think the environment of your town is affected negatively by the development of the following economic activit





# So eco green

### Assess the quality of the following services and facilities